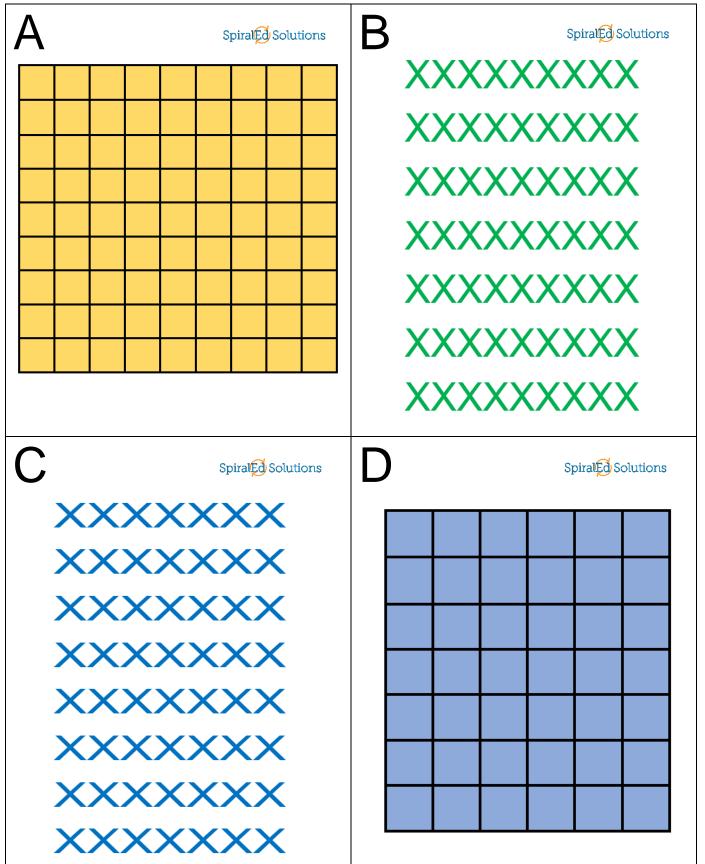

8×7

= 64 = 56

Spiral Solutions Spiral Solutions

 $7 \times 7$   $7 \times 6$ 

= 49 = 42



SpiralEd Solutions

10

SpiralEd Solutions

 $7 \times 4$ 

= 28

 $6 \times 9$ 

= 54

11

SpiralEd Solutions

12

SpiralEd Solutions

 $6 \times 8$ 

= 48

 $6 \times 6$ 



SpiralEd Solutions

14

SpiralEd Solutions

 $5 \times 9$ 

= 45

 $5 \times 8$ 

= 40

15

SpiralEd Solutions

16

SpiralEd Solutions

 $5 \times 7$ 

= 35

 $4 \times 9$ 



SpiralEd Solutions

18

SpiralEd Solutions

 $4 \times 8$ 

= 32

 $4 \times 6$ 

= 24

19

SpiralEd Solutions

20

SpiralEd Solutions

 $3 \times 9$ 

= 27

 $3 \times 8$ 



SpiralEd Solutions

22

SpiralEd Solutions

 $3 \times 7$ 

= 21

 $3 \times 6$ 

= 18

23

SpiralEd Solutions

24

SpiralEd Solutions

 $2 \times 8$ 

= 16

 $2 \times 7$ 



























## Wall Work 3 Arrays 13 1 S R 14 2 A G T 15 0 3 4 16 Н В U 17 P 5 C 18 6 V 19 7 Q J 8 **20** D 21 9 W N Ε **22** K 10 11 X **23** M **12** F 24 L