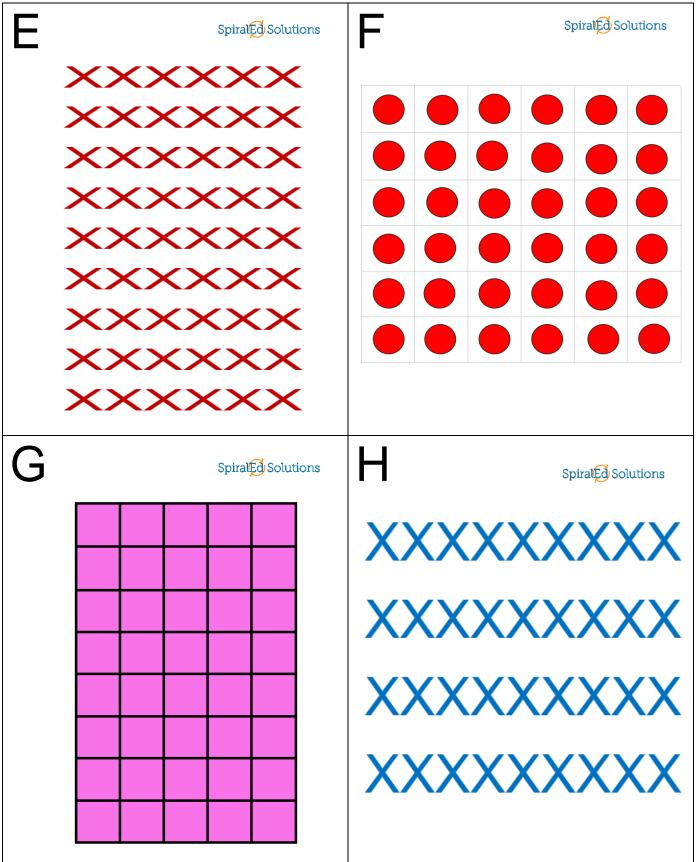

= 72

 $9 \times 7$ 

Spiral Solutions 6 Spiral Solutions

8×8 8×7

= 64 = 56

Spiral Solutions Spiral Solutions

 $7 \times 7$   $7 \times 6$ 

= 49 = 42