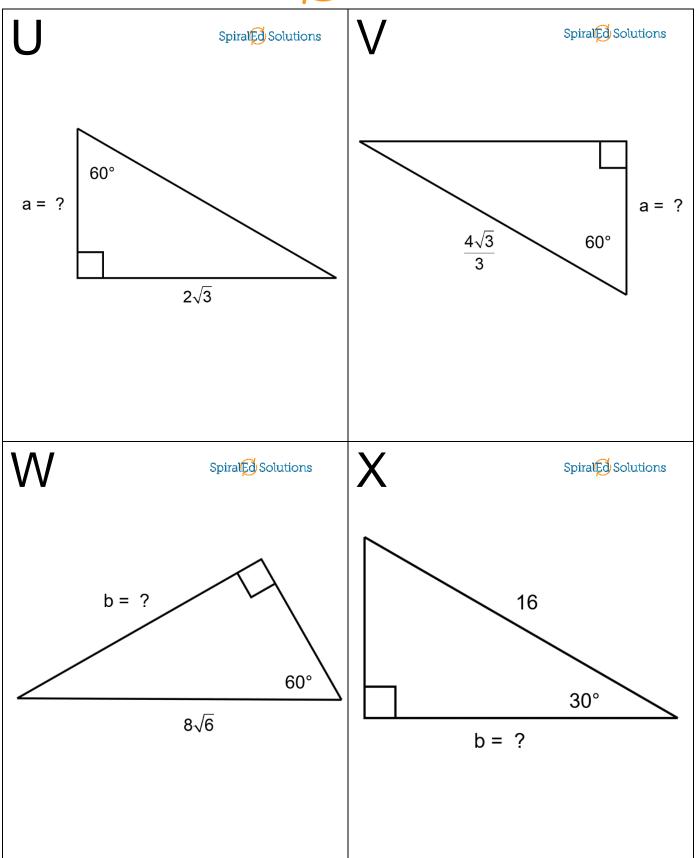

3 SpiralEd Solutions SpiralEd Solutions

$$b=12\sqrt{2}|c=2\sqrt{2}$$

SpiralEd Solutions

6

SpiralEd Solutions

$$2\sqrt{3}$$

3

a = 5

7

SpiralEd Solutions

8

SpiralEd Solutions

a = 2

a = 7

10

SpiralEd Solutions