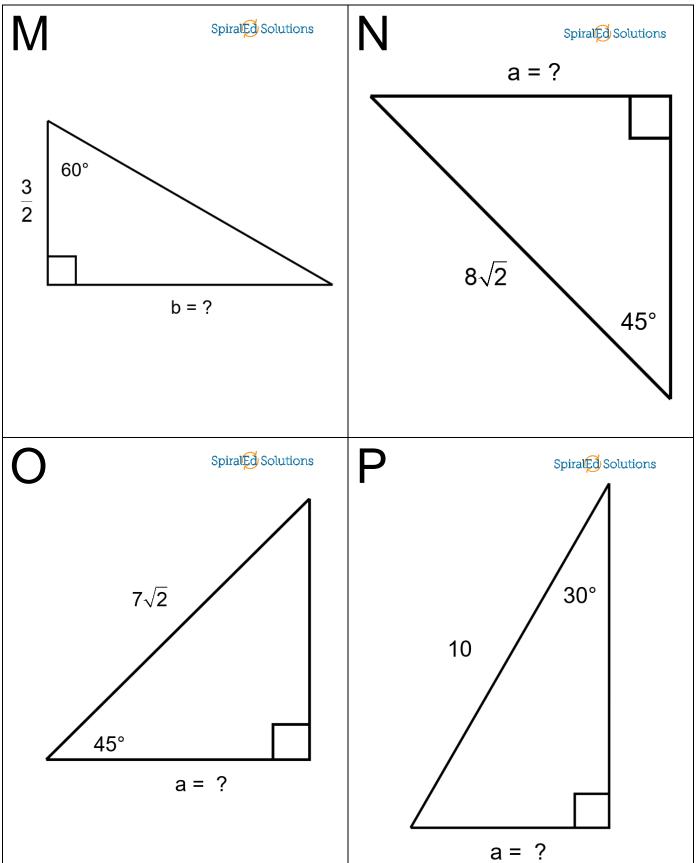

20

SpiralEd Solutions

c = 10

 $c=6\sqrt{2}$ 

SpiralEd Solutions

22

SpiralEd Solutions

$$b = 5\sqrt{3}c =$$

 $\sim$  -  $7\sqrt{3}$ 

3

23

SpiralEd Solutions

24

SpiralEd Solutions

$$a = 4$$

a = 1