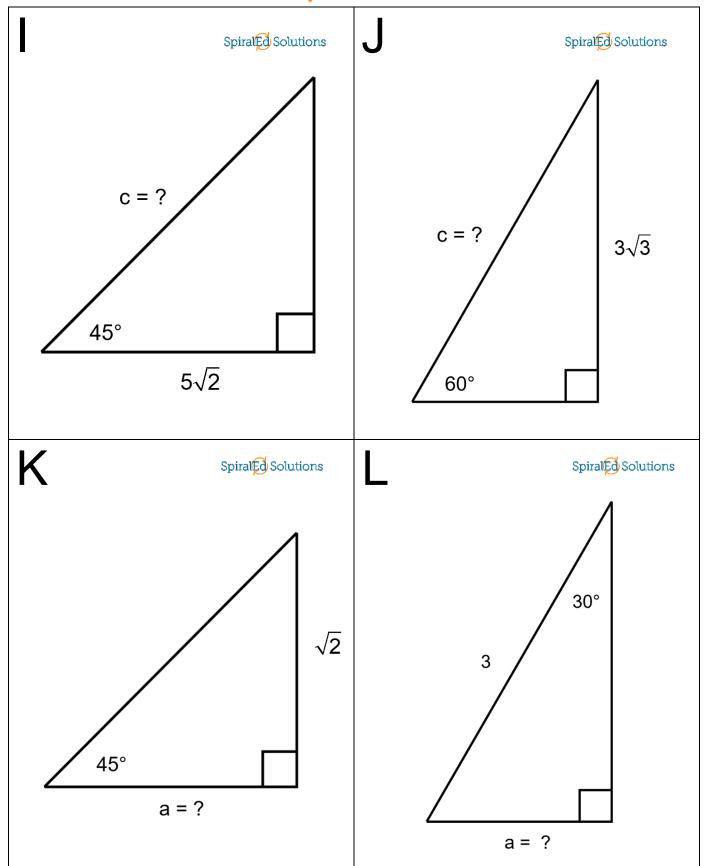

 $a=4\sqrt{2}$ 

15

SpiralEd Solutions

16

SpiralEd Solutions

 $a=\sqrt{2}$ 

a = 1

2

SpiralEd Solutions

18

SpiralEd Solutions

C = 6

h - 31

2

19

SpiralEd Solutions

20

SpiralEd Solutions

c = 10

 $c=6\sqrt{2}$ 

SpiralEd Solutions

22

SpiralEd Solutions

$$b = 5\sqrt{3}c =$$