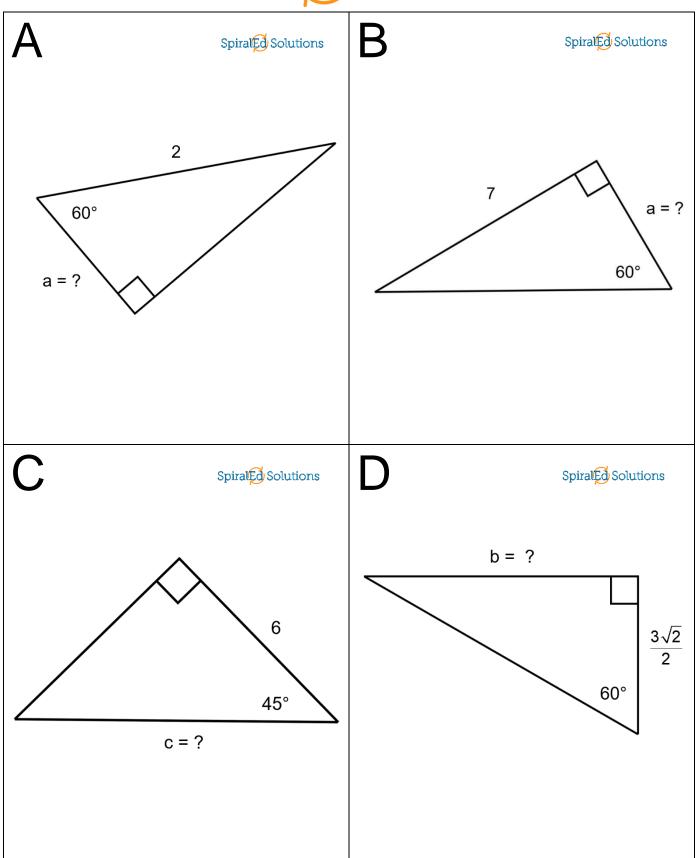

## WALL WORK GEOMETRY

SPECIAL RIGHT TRIANGLES

**SpiralEd Solutions** 

PO Box 23842 Waco, TX 76702 spiraledsolutions.com

SpiralEd Solutions SpiralEd Solutions

$$b = 8\sqrt{3} c = 3\sqrt{2}$$

$$c = 3\sqrt{2}$$

3 SpiralEd Solutions SpiralEd Solutions

$$b=12\sqrt{2}|c=2\sqrt{2}$$

SpiralEd Solutions

6

SpiralEd Solutions

$$2\sqrt{3}$$

3

a = 5

7

SpiralEd Solutions

8

SpiralEd Solutions

a = 2

a = 7

10

SpiralEd Solutions