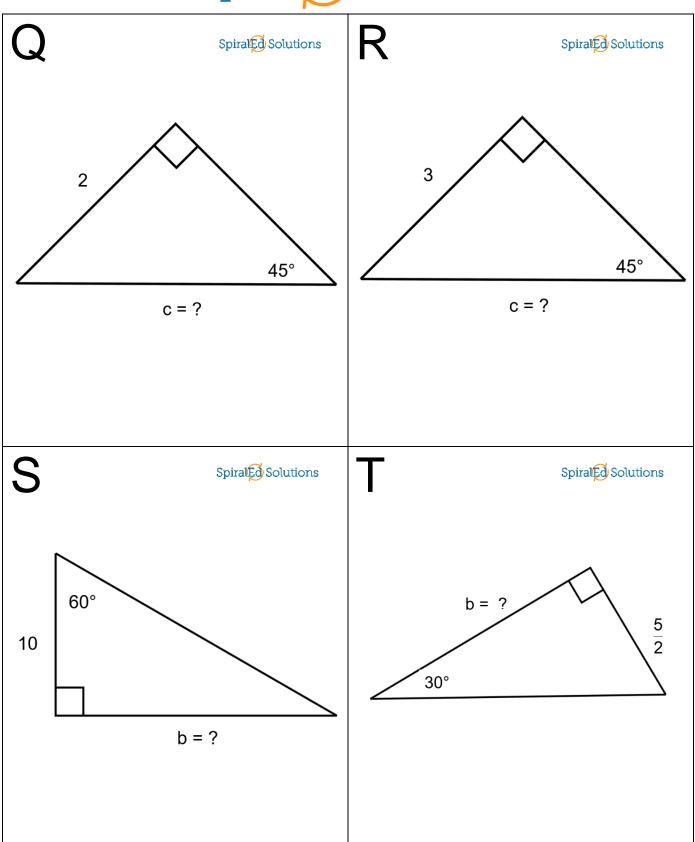

## WALL WORK GEOMETRY

SPECIAL RIGHT TRIANGLES

**SpiralEd Solutions** 

PO Box 23842 Waco, TX 76702 spiraledsolutions.com

SpiralEd Solutions SpiralEd Solutions

$$b = 8\sqrt{3} c = 3\sqrt{2}$$

$$c = 3\sqrt{2}$$

3 SpiralEd Solutions SpiralEd Solutions

$$b=12\sqrt{2}|c=2\sqrt{2}$$

SpiralEd Solutions

6

SpiralEd Solutions

$$2\sqrt{3}$$

3

a = 5