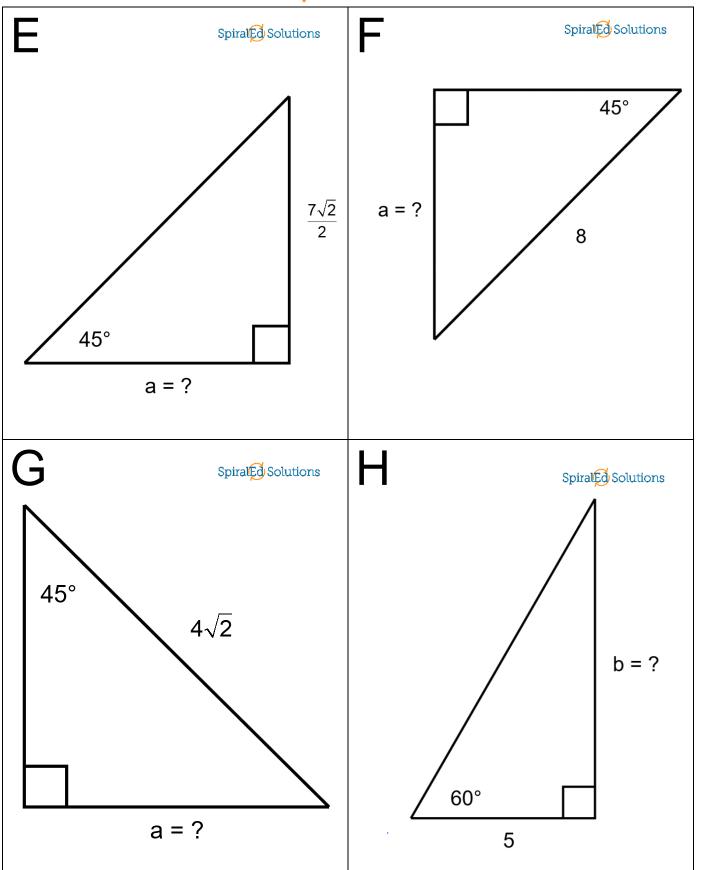

7

SpiralEd Solutions

8

SpiralEd Solutions

a = 2

a = 7

10

SpiralEd Solutions

SpiralEd Solutions

12

SpiralEd Solutions

 $b = 10\sqrt{3}b$ 

SpiralEd Solutions

14

SpiralEd Solutions

 $a=\frac{3}{2}$ 

 $a=4\sqrt{2}$ 

15

SpiralEd Solutions

16

SpiralEd Solutions

 $a=\sqrt{2}$ 

a = 1

2